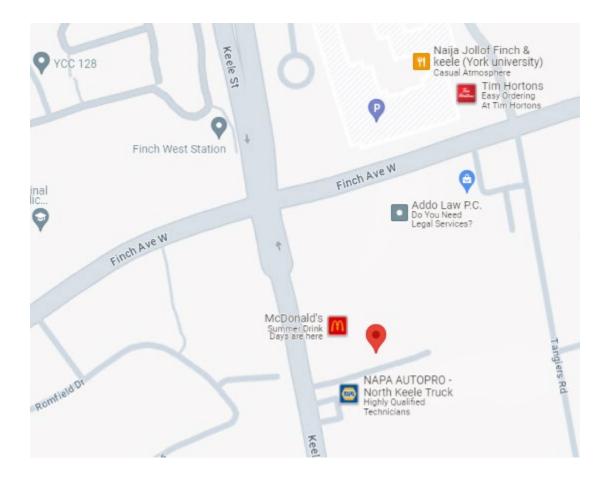

## Car Wash

The carwash this year is Rose Car Wash at 3925 Keele St, North York, ON M3J 1N6, south of Finch on the east side of Keele (south of the McDonalds).

Car Wash coupons will be provided by the Site Dispatcher.

Directions to both the Gas Station and Car Wash are available at <a href="https://tennistransport.com/phone-app-directory-extra.asp">https://tennistransport.com/phone-app-directory-extra.asp</a>