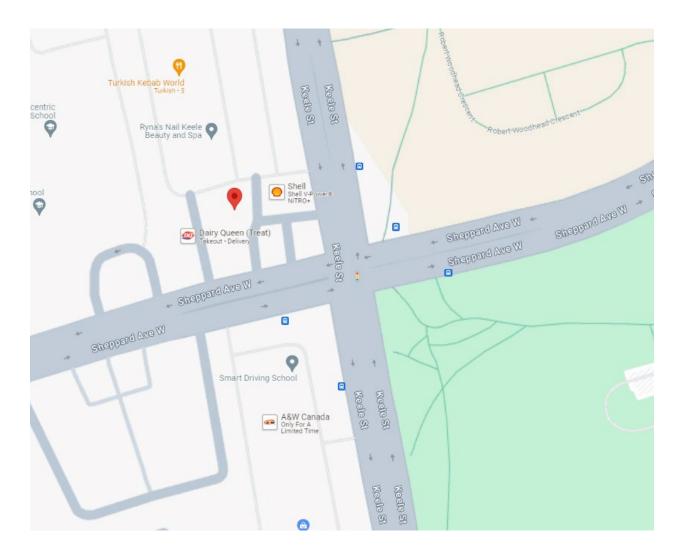

## Main Gas Station

The main gas station is the Shell at 3330 Keele Street on the southeast corner of Keele Street and Sheppard Avenue West. (3330 Keele Street, North York, ON M3J 1L5)

- 1. Fill your vehicle with gas (Regular gas for the rental vehicles)
- 2. To "pay", go to the station attendant and show your Accreditation and Key Fob number.
- 3. The attendant will swipe a fleet card, and hand you the pin pad.
- 4. When prompted for the mileage, enter any random 5 numbers (e.g. 33333)
- 5. When prompted for the Driver ID, enter #### (Number to be provided)

We may coordinate using different Shell Stations depending on the circumstances.

Directions to both the Gas Station and Car Wash are available at <a href="https://tennistransport.com/phone-app-directory-extra.asp">https://tennistransport.com/phone-app-directory-extra.asp</a>